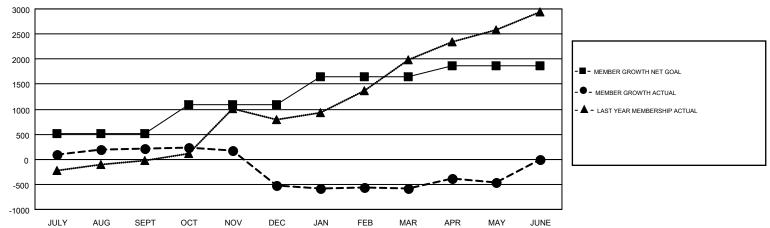

## GOALS AND ACTUAL MEMBERS CUMULATIVE

| DROPPED CLUBS: 20                                                                      |    | 184 CLUBS OF 315 ADDED 1 OR MORE | GENDER DISTRIBUTION             |                |       |
|----------------------------------------------------------------------------------------|----|----------------------------------|---------------------------------|----------------|-------|
|                                                                                        |    | NEW MEMBERS                      | MALE                            | 9,108 (62.40%) |       |
|                                                                                        |    |                                  | FEMALE                          | 5,489 (37.60%) |       |
| DROPPED MEMBERS                                                                        |    |                                  |                                 |                |       |
| DECEASED                                                                               | 45 | CLICK HERE FOR CUMULATIVE        | TOTAL FAMILY UNIT MEMBERS       |                | 9,202 |
| CLUB CANCELLED         311           OTHER         1,443           TOTAL         1,799 |    | MEMBERSHIP DATA                  |                                 |                |       |
|                                                                                        |    |                                  | FAMILY MEMBERS PAYING HALF DUES |                | 5,609 |
|                                                                                        |    |                                  | DOLO                            |                |       |