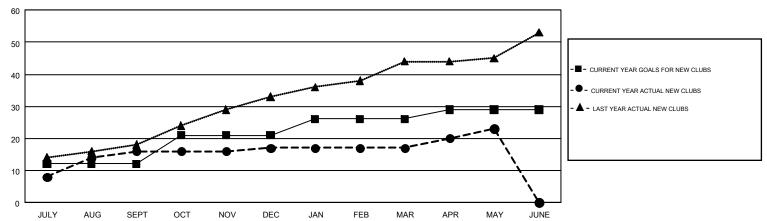

G/SEPT                  | 515                       | 666                     | 408                                                |  |
| OCT/NOV/DEC   | 9             | 1           | 13            | OCT/NOV/DEC                    | 575                       | 270                     | 963                                                |  |
| JAN/FEB/MAR   | 5             | 0           | 4             | JAN/FEB/MAR                    | 565                       | 163                     | 173                                                |  |
| APR/MAY/JUNE  | 3             | 6           | 0             | APR/MAY/JUNE                   | 210                       | 408                     | 255                                                |  |

## GOALS AND ACTUAL NEW CLUBS CUMULATIVE



## GOALS AND ACTUAL MEMBERS CUMULATIVE



| DROPPED CLUBS: 20                                                                      |    | 184 CLUBS OF 315 ADDED 1 OR MORE | GENDER DISTRIBUTION             |                |       |
|----------------------------------------------------------------------------------------|----|----------------------------------|---------------------------------|----------------|-------|
|                                                                                        |    | NEW MEMBERS                      | MALE                            | 9,108 (62.40%) |       |
|                                                                                        |    |                                  | FEMALE                          | 5,489 (37.60%) |